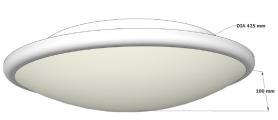

## ROUND DECORATIVE X-XLP

This luminaire utilizes innovative technology to achieve maximum light output along side maximum efficiency.

The X-XLP is a decorative luminaire with a variety of designs, available in white, brass and chrome with a multitude of additional trims.

- High lumen oputput
- Low power consumption
- 4000k Colour temperature
- IP20
- DALI and Self Test options
- Central Battery and Static inverter systems
- Halo light effect coloured options
- Additional trims to enhance individuality