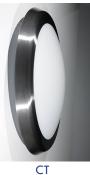

## X-XLP Options

| 3M                 | 3 Hour emergency                                       |
|--------------------|--------------------------------------------------------|
| /230               | Mains only                                             |
| Central<br>Battery | Ask for central battery / static options (110V & 230V) |
| /MS                | Microwave sensor                                       |
| /HO                | Hold off relay                                         |
| /DM                | Dimmable                                               |
| /DALI              | DALI                                                   |
| /ST                | self test                                              |
| /HALO              | Coloured halo effect (limited colours)                 |
| /CR                | Chrome rim                                             |
| /BR                | Brass rim                                              |
|                    |                                                        |