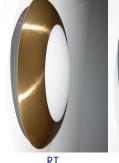

## X-XLP Options

| 3M                 | 3 Hour emergency                                       |
|--------------------|--------------------------------------------------------|
| /230               | Mains only                                             |
| Central<br>Battery | Ask for central battery / static options (110V & 230V) |
| /MS                | Microwave sensor                                       |
| /HO                | Hold off relay                                         |
| /DM                | Dimmable                                               |
| /DALI              | DALI                                                   |
| /ST                | self test                                              |
| /HALO              | Coloured halo effect (limited colours)                 |
| /CR                | Chrome rim                                             |
| /BR                | Brass rim                                              |
|                    |                                                        |