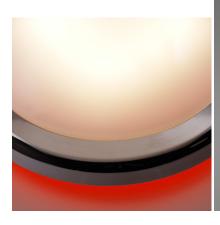

## ROUND DECORATIVE X-XLP

This luminaire utilizes innovative technology to achieve maximum light output along side maximum efficiency.

The X-XLP is a decorative luminaire with a variety of designs, available in white, brass and chrome with a multitude of additional trims.

- High lumen oputput
- Low power consumption
- 4000k Colour temperature
- IP20
- DALI and Self Test options
- Central Battery and Static inverter systems
- Halo light effect coloured options
- Additional trims to enhance individuality