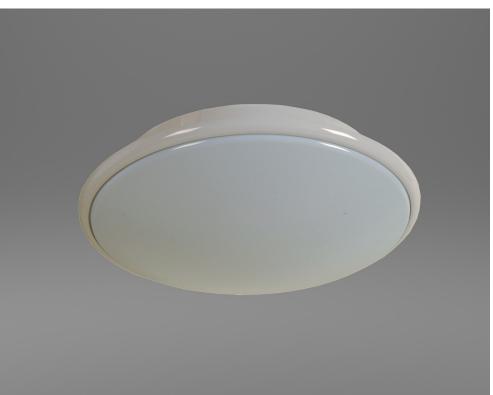

## ROUND DECORATIVE X-XLP

This luminaire utilizes innovative technology to achieve maximum light output along side maximum efficiency.

The X-XLP is a decorative luminaire with a variety of designs, available in white, brass and chrome with a multitude of additional trims.

- High lumen oputput
- Low power consumption
- 4000k Colour temperature
- IP20
- DALI and Self Test options
- Central Battery and Static inverter systems
- Halo light effect coloured options
- Additional trims to enhance individuality