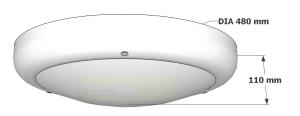

## **ANTI LIGATURE CIRCULAR** X-SR

The X-SR is a circular anti ligature luminaire suitable for interior environments. The X-SR light offers a cost-effective emergency lighting and mains lighting combination, and is ideal for areas where higher light levels and security are required.

- Anti ligature
- High lumen output
- Low power consumption
- 4000k Colour temperature
- IP40
- DALI and Self Test options
- Central Battery and Static inverter systems
- Powder coated aluminimum spinning