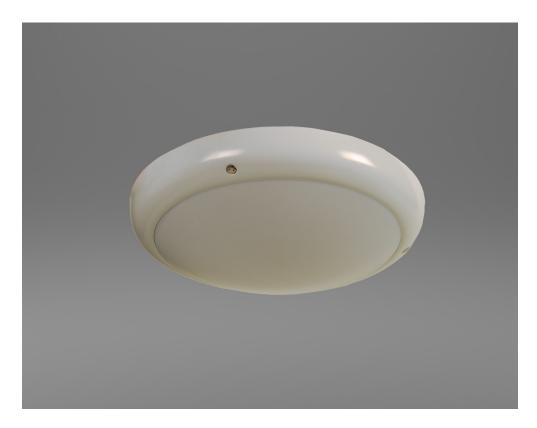

## **ANTI LIGATURE CIRCULAR** X-SR

The X-SR is a circular anti ligature luminaire suitable for interior environments. The X-SR light offers a cost-effective emergency lighting and mains lighting combination, and is ideal for areas where higher light levels and security are required.

- Anti ligature
- High lumen output
- Low power consumption
- 4000k Colour temperature
- IP40
- DALI and Self Test options
- Central Battery and Static inverter systems
- Powder coated aluminimum spinning