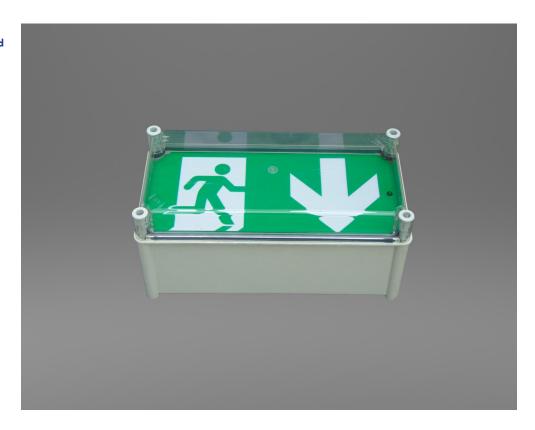

## WEATHERPROOF LED EXIT SIGN X-ESW

This escape route sign is a hard wearing weatherproof wall mounted emergency escape route sign.

Able to withstand the harshish of environments.

- Escape route sign
- Surface wall mount
- High output LED light source
- IP65
- Choice of Legend
- Self contained