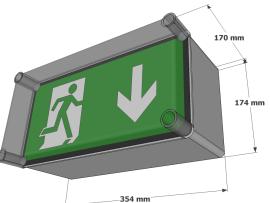

## WEATHERPROOF LED EXIT SIGN X-ESW

This escape route sign is a hard wearing weatherproof wall mounted emergency escape route sign.

Able to withstand the harshish of environments.

- Escape route sign
- Surface wall mount
- High output LED light source
- IP65
- Choice of Legend
- Self contained