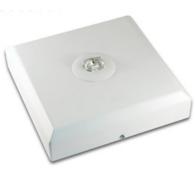

Surface mount box

Central

Battery

static inverter

/SURF

|  | X-MRD Options      |                                                 |
|--|--------------------|-------------------------------------------------|
|  | 3M                 | 3 Hour emergency                                |
|  | /230               | Mains only                                      |
|  | Central<br>Battery | Ask for central battery / static options (110V) |
|  | /ST                | Self test                                       |
|  | /CO                | Corridor lens                                   |
|  | /OA                | Open area lens                                  |
|  | /DALI              | DALI                                            |
|  |                    |                                                 |

CE

Surface mount enclosure (170mm x 170mm x 44mm)

- High lumen output
- Low power consumption
- 3 optic options, standard, open areas or corridor lens
- IP20
- DALI and Self Test options