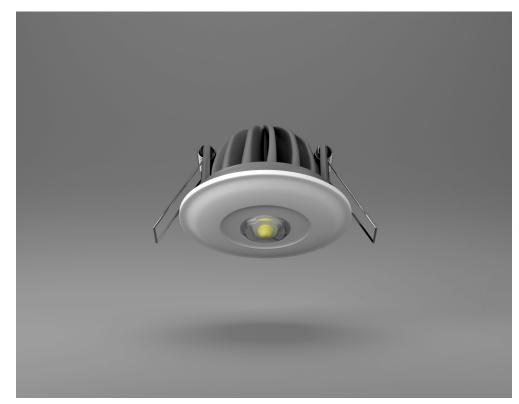

## DISCRETE LED EMERGENCY LIGHTING X-MRD

This innovative self contained LED emergency down lighter uses one high illumination white LED with an optical lens for corridors and open areas. Suitable for modern buildings where high performance and a minimum maintenance cost are essential.

CE

Surface mount enclosure (170mm x 170mm x 44mm)

- High lumen output
- Low power consumption
- 3 optic options, standard, open areas or corridor lens
- IP20
- DALI and Self Test options