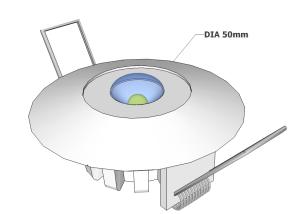

## DISCRETE LED EMERGENCY LIGHTING X-MRD

This innovative self contained LED emergency down lighter uses one high illumination white LED with an optical lens for corridors and open areas. Suitable for modern buildings where high performance and a minimum maintenance cost are essential.

CE

Surface mount enclosure (170mm x 170mm x 44mm)

- High lumen output
- Low power consumption
- 3 optic options, standard, open areas or corridor lens
- IP20
- DALI and Self Test options