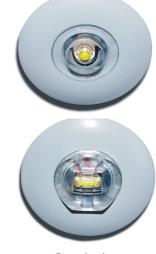

3 Hour emergency                                |
|  | /230               | Mains only                                      |
|  | Central<br>Battery | Ask for central battery / static options (110V) |
|  | /ST                | Self test                                       |
|  | /CO                | Corridor lens                                   |
|  | /OA                | Open area lens                                  |
|  | /DALI              | DALI                                            |
|  |                    |                                                 |







CE



Surface mount enclosure (170mm x 170mm x 44mm)

- High lumen output
- Low power consumption
- 3 optic options, standard, open areas or corridor lens
- IP20
- DALI and Self Test options

## Open area lens



Corridor lens