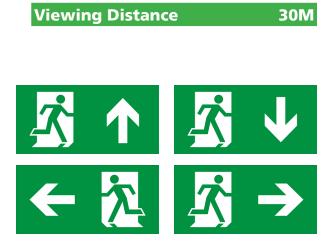

Battery (50V & 110V)

Note: All exit signs are arrow down as standard please specify other direction if required

- Chain Suspended (400mm drop)
- Surface mount
- High output LED light source
- IP20
- Chrome and white finishes available
- Choice of Legend
- Switchable maintained unit
- DALI and Self Test options
- Alternative colour and finishes available