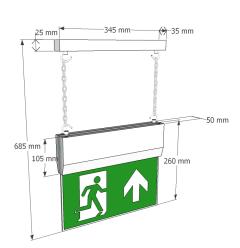

Battery (50V & 110V)

Note: All exit signs are arrow down as standard please specify other direction if required

- Chain Suspended (400mm drop)
- Surface mount
- High output LED light source
- IP20
- Chrome and white finishes available
- Choice of Legend
- Switchable maintained unit
- DALI and Self Test options
- Alternative colour and finishes available