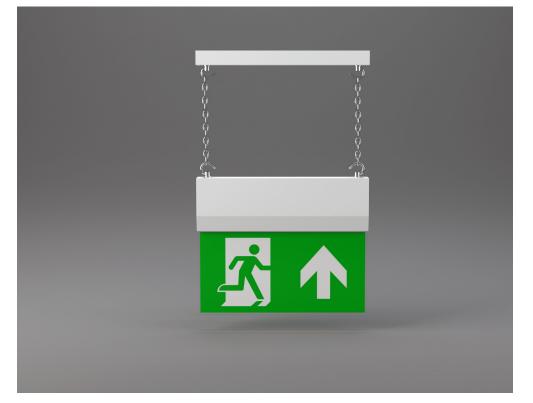

## LED EXIT SIGN X-MP

A decorative chain suspended escape route sign. This LED luminaire is designed to complement any surrounding using high output LED lights. Available in many different coulours and finished with optional extras.

Battery (50V & 110V)

Note: All exit signs are arrow down as standard please specify other direction if required

- Chain Suspended (400mm drop)
- Surface mount
- High output LED light source
- IP20
- Chrome and white finishes available
- Choice of Legend
- Switchable maintained unit
- DALI and Self Test options
- Alternative colour and finishes available