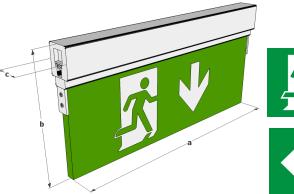

## Dimensions

| X-MPS3L    | a=285, b=130, c=25 |
|------------|--------------------|
| X-MPS3L/XT | a=345, b=200, c=25 |

් IP40

BSEN ISO 7010 legends as standard.

16 / 32M