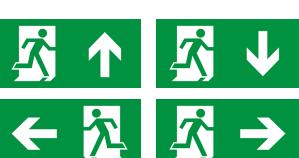

Note: All exit signs are arrow down as standard please specify other direction if required

- Escape route sign
- Double sided
- High output LED light source
- IP40
- Choice of Legend

**Viewing Distance** 