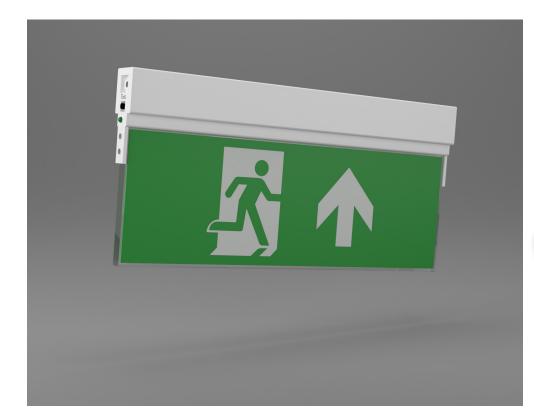

## LED EXIT SIGN X-MPS3L

Compact and versatile LED emergency exit sign designed for interior applications

erter

static

inv

Note: All exit signs are arrow down as standard please specify other direction if required

- Escape route sign
- Double sided
- High output LED light source
- IP40
- Choice of Legend

**Viewing Distance** 

- Self contained
- Maintained / Non maintained