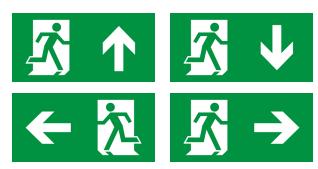

## X-MPL3M Options

| ask for static options     |
|----------------------------|
| arger viewing distance 30M |
|                            |

Note: All exit signs are arrow down as standard please specify other direction if required

LED

16 / 30M

BSEN ISO 7010 legends as standard.

X-MPL3MVC1 31