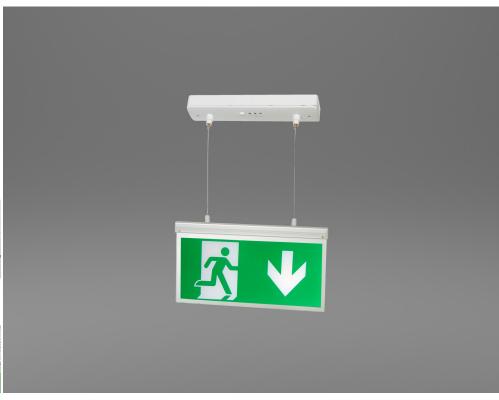

## SUSPENDED LED EXIT SIGN X-MPL3M

The X-MPL light is a decorative, suspended, LED illuminated escape route and direction sign. Hanging on thin adjustable wires the sign appears to float in the air.

- Escape route sign
- Ceiling mount (recessed or surface)
- High output LED light source
- IP40
- Choice of Legend
- Self contained
- Self test
- Maintained / Non maintained