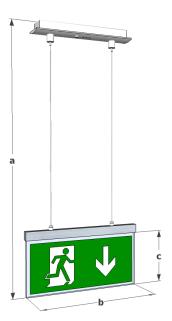

## **Dimensions**

| X-MPL3M    | a=640, b=280, c=90  |
|------------|---------------------|
| X-MPL3M/XT | a=700, b=340, c=160 |