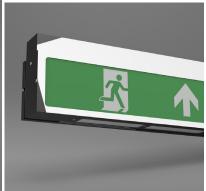

## **EXTRA SLIM LED EXIT SIGN X-ESD**

This small sign is a wall mounted or ceiling mounted designer, interior emergency escape route luminaire, for interior applications that are restricted by low ceiling height.

Wall mount as standard

High output LED light source

Switchable maintained unit

Many alternative finishes available

Escape route sign Downlight facility

Chrome as standard

Choice of Legend

Self contained