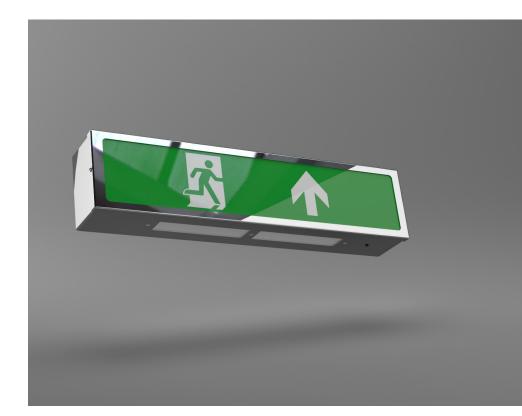

## **EXTRA SLIM LED EXIT SIGN X-ESD**

This small sign is a wall mounted or ceiling mounted designer, interior emergency escape route luminaire, for interior applications that are restricted by low ceiling height.

Wall mount as standard

High output LED light source

Switchable maintained unit

Many alternative finishes available

Escape route sign Downlight facility

Chrome as standard

Choice of Legend

Self contained