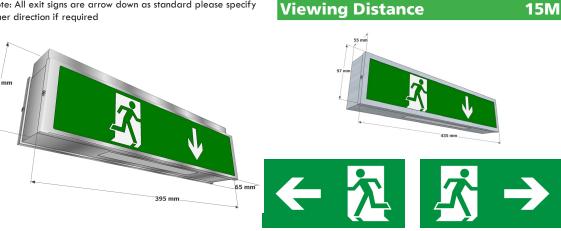

Note: All exit signs are arrow down as standard please specify other direction if required

BSEN ISO 7010 legends as standard.

Ringtail

| X-ESD Options      |                                                          |  |
|--------------------|----------------------------------------------------------|--|
| 3M                 | 3 hour emergency                                         |  |
| /W                 | White finish                                             |  |
| /BR                | Brass finish                                             |  |
| /DALI              | DALI                                                     |  |
| /ST                | Self test                                                |  |
| Central<br>Battery | Ask for central battery / static options<br>(50V & 110V) |  |
| /TS                | Test switch                                              |  |
| /SURF              | Surface mount                                            |  |
| /DS                | Double sided ceiling mount                               |  |
| /L                 | Arrow left                                               |  |
| /R                 | Arrow right                                              |  |