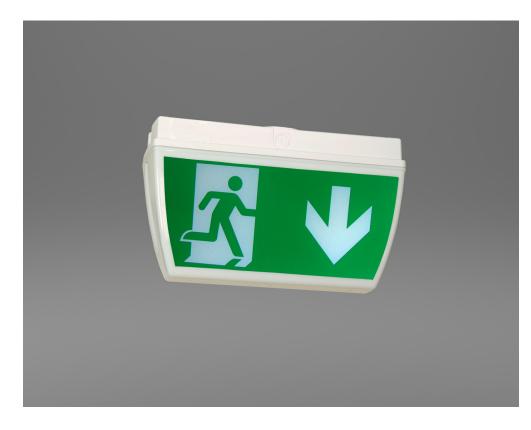

## WEATHERPROOF LED EXIT SIGN X-ESP

This weatherproof light is an IP65 ceiling mounted emergency escape route sign that's suitable for any application, exterior and interior use.

| Ce | ntral |  |
|----|-------|--|
| Ba | ttery |  |