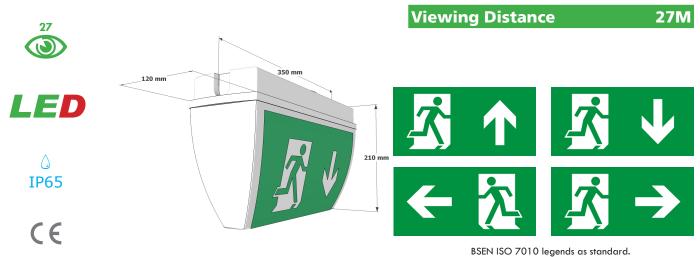

3 hour emergency

**X-ESP Options** 

ЗM

Note: All exit signs are arrow down as standard please specify other direction if required

- Escape route sign
- Double sided
- High output LED light source
- IP65

•

- Choice of Legend
- Self contained
- Switchable maintained unit