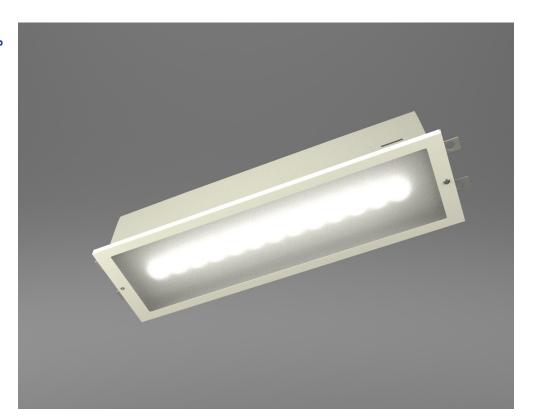

## RECESSED BULKHEAD X-FM

This recessed small emergency bulkhead brings a traditional style up to date with modern LED technology. Using LEDs we have been able to shrink the fitting but keep the performance.

- Switchable maintained / non-maintained
- Recessed mount
- High output LED light source
- IP20
- DALI option
- Central Battery and Static inverter systems
- Alternative colour & finish options.