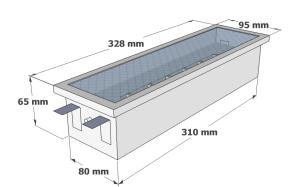

tatic inverter systems
- Alternative colour & finish options.

## X-FM Options

| 3M                 | 3 Hour emergency                                      |
|--------------------|-------------------------------------------------------|
| /230               | 230V mains only                                       |
| Central<br>Battery | Ask for central battery / static options (50V & 110V) |
| /DALI              | DALI                                                  |
| /ST                | Self test                                             |
| /OP                | Opal diffuser                                         |
| /CR                | Chrome finish                                         |
| /BR                | Brass finish                                          |



















X-FM3M/VC1 11