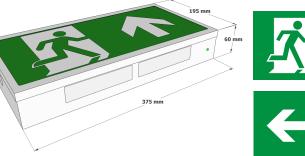

## **LED EXIT SIGN X-ES**

This is a general purpose, robust, metal cost-effective wall mounted emergency escape route sign. **Different legend options and** finishes to your requirements.

**X-ES Options** 

Note: All exit signs are arrow down as standard please specify other direction if required

- Escape route sign
- Downlight facility
- High output LED light source
- IP20
- Many alternative finishes available
- Choice of Legend
- Self contained •
- Switchable maintained unit .