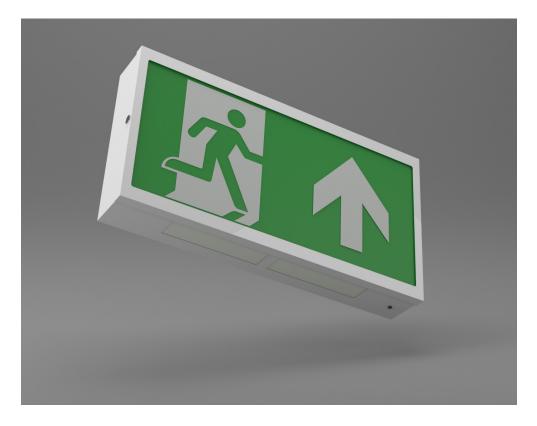

## **LED EXIT SIGN X-ES**

This is a general purpose, robust, metal cost-effective wall mounted emergency escape route sign. **Different legend options and** finishes to your requirements.

**X-ES Options** 

Note: All exit signs are arrow down as standard please specify other direction if required

- Escape route sign
- Downlight facility
- High output LED light source
- IP20
- Many alternative finishes available
- Choice of Legend
- Self contained •
- Switchable maintained unit .