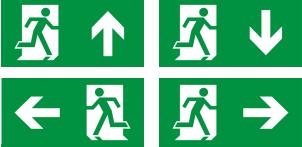

Note: All exit signs are arrow down as standard please specify other direction if required

- Escape route sign
- Downlight facility
- High output LED light source
- IP20
- Many alternative finishes available
- Choice of Legend
- Self contained •
- Switchable maintained unit .

 $\left( \right)$ **IP20** 

BSEN ISO 7010 legends as standard.